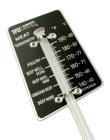

### MODEL 3508 Meat Thermometer

Preparation scale for various meats. Accurate from 140°F to 190°F. Meat skewer. Armored tip. Non-toxic liquid filled tube.